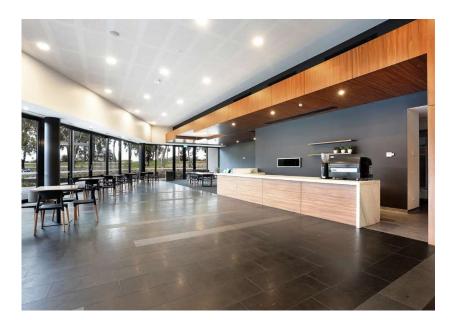

# Café and Kitchen (Lounge and Social space)

**Features:** Integrated kitchen | Large stone bench-top | Chairs and tables | Direct outdoor access

Perfect for: Welcoming guests | Birthday parties of 40-90 people | Intermission Floorspace: 180m2 COVID-19 Capacity: 2 sqm/person = 90

### The package includes (\$780.00):

- 6 hrs of room hire including bump-in/bumpout
- Smart TV
- Tables and chairs for seating
- Car parking
- Use of kitchen for warming up food
- Food serving bar